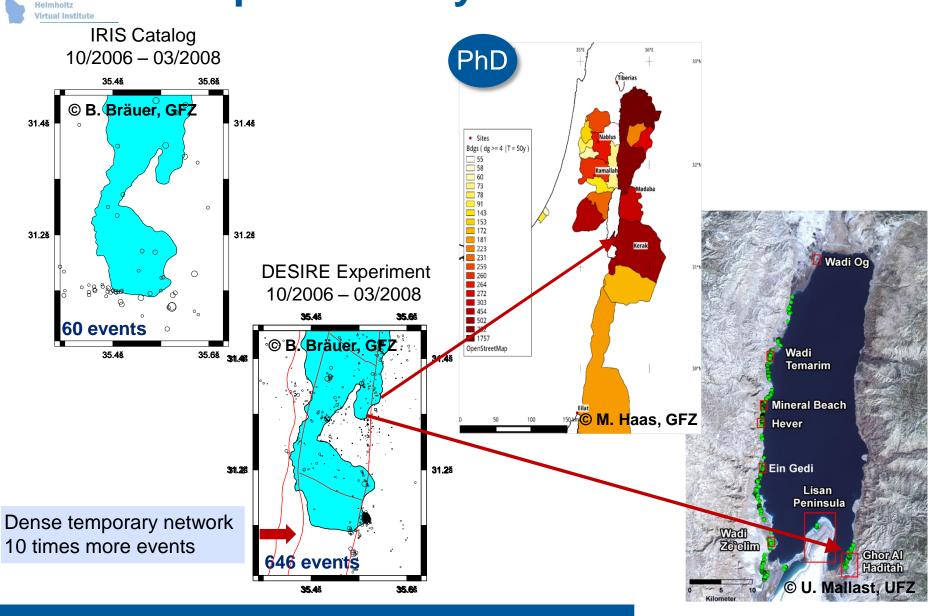

# **Hydrosphere - Network**

### **Hydrosphere - Lower Jordan River**

**Pub:** Hillel et al., J. of Hydrology, 2015