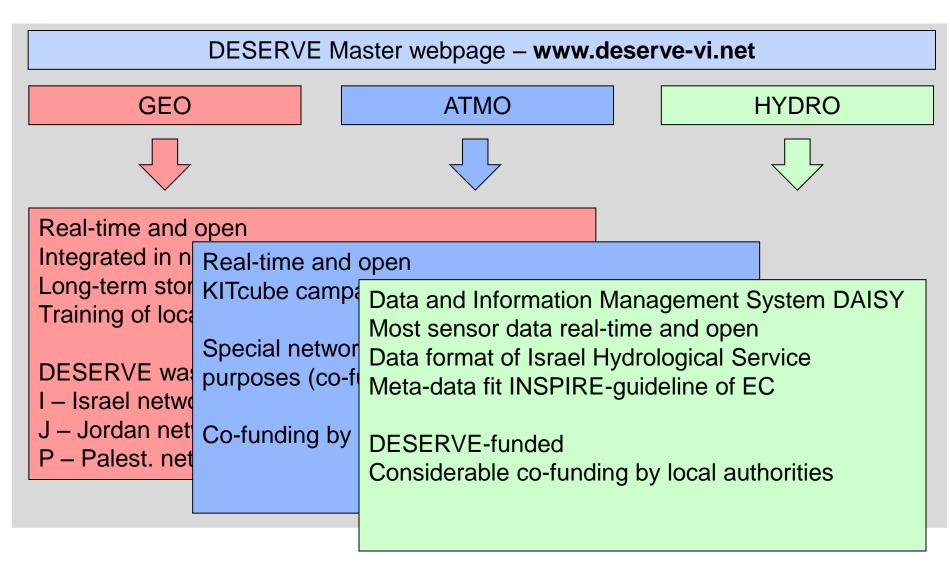

#### DESERVE Master webpage – www.deserve-vi.net

**GEO** 

**ATMO** 

**HYDRO** 

Real-time and open

Integrated in national networks

Long-term storage via national centres + GFZ hub Training of local scientists and technician

DESERVE was seed money

- I Israel network
- J Jordan network + 5 US-funded stations
- P Palest. network + 3 US-funded stations

### DESERVE Master webpage – www.deserve-vi.net **GEO ATMO HYDRO** Real-time and open Integrated in n Real-time and open Long-term stor KITcube campaign data on request Training of loca Special network on schools for educational DESERVE was purposes (co-funded) I – Israel netwo J - Jordan net Co-funding by Helmholtz infrastructure funds P – Palest, net