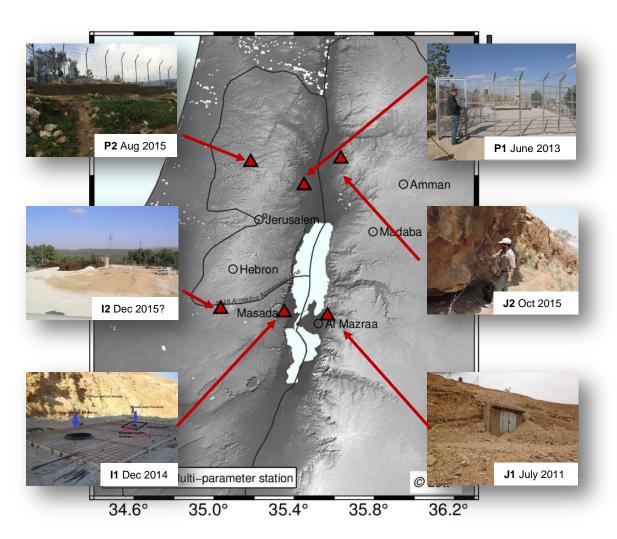

# **Geosphere – 6 Multi-Parameter stations**

- Seismometer
- GPS
- Weather station
- VSAT online transmission

Infrastructure provided by local partners

© Map - F. Lott KIT; I - GSI; J - MEMR; P - A. Mohsen, GFZ

# **Geosphere - Why MP stations?**