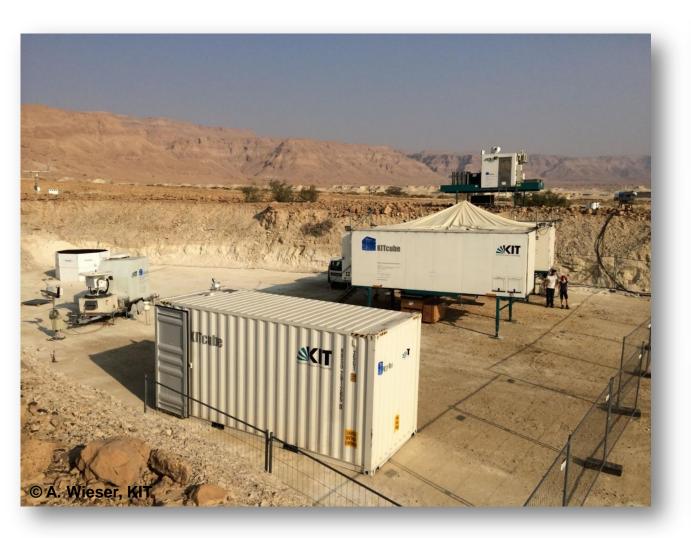

# **Monitoring**Geo- / Hydro- / Atmospheres





# **Geosphere – 6 Multi-Parameter stations**



- Seismometer
- GPS
- Weather station
- VSAT online transmission

Infrastructure provided by local partners



© Map - F. Lott KIT; I - GSI; J - MEMR; P - A. Mohsen, GFZ

#### DESERVE DEAD SEA RESEARCH VENUE

# **Geosphere - Why MP stations?**





## New interdisciplinary ideas

**Geosphere** GPS – installed for tectonic movement (≈0.5 cm/y)

Atmosphere

New! Noise in GPS data - is also a signal! i.e. water vapour (WV) & soil moisture (SM)



#### New investment

4 additional GPS stations at national seismological networks





# **Atmosphere – KITcube**













### **Atmosphere – KITcube**













# **Hydrosphere - Network**















### **Hydrosphere - Lower Jordan River**









**Pub:** Hillel et al., J. of Hydrology, 2015





#### **Achievements & Future**

#### DESERVE Master webpage – www.deserve-vi.net

**GEO** 

**ATMO** 

**HYDRO** 



Real-time and open

Integrated in national networks

Long-term storage via national centres + GFZ hub Training of local scientists and technician

DESERVE was seed money

- I Israel network
- J Jordan network + 5 US-funded stations
- P Palest. network + 3 US-funded stations



#### **Achievements & Future**

### DESERVE Master webpage – www.deserve-vi.net **GEO ATMO HYDRO** Real-time and open Integrated in n Real-time and open Long-term stor KITcube campaign data on request Traini