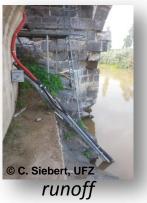

### **Hydrosphere - Lower Jordan River**

**Pub:** Hillel et al., J. of Hydrology, 2015