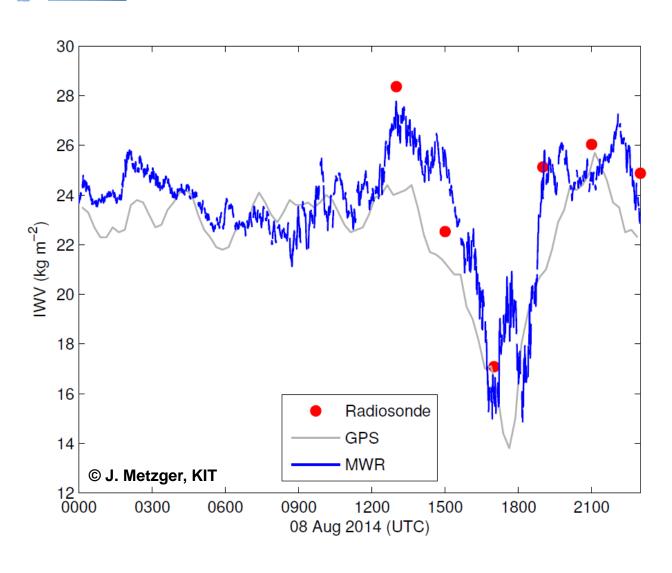

# **Monitoring**Geo- / Hydro- / Atmospheres





# **Geosphere – 6 Multi-Parameter stations**



- Seismometer
- GPS
- Weather station
- VSAT online transmission

Infrastructure provided by local partners



© Map - F. Lott KIT; I - GSI; J - MEMR; P - A. Mohsen, GFZ

#### DESERVE DEAD SEA RESEARCH VENUE

# **Geosphere - Why MP stations?**





## New interdisciplinary ideas

**Geosphere** GPS – installed for tectonic movement (≈0.5 cm/y)

Atmosphere

New! Noise in GPS data - is also a signal! i.e. water vapour (WV) & soil moisture (SM)



#### New investment

4 additional GPS stations at national seismological networks





# **Atmosphere – KITcube**













### **Atmosphere – KITcube**













# **Hydrosphere - Network**















### **Hydrosphere - Lower Jordan River**









**Pub:** Hillel et al., J. of Hydrology, 2015





#### **Achievements & Future**

#### DESERVE Master webpage – www.deserve-vi.net

**GEO** 

**ATMO** 

**HYDRO** 



Real-time and open

Integrated in national networks

Long-term storage via national centres + GFZ hub Training of local scientists and technician

DESERVE was seed money

- I Israel network
- J Jordan network + 5 US-funded stations
- P Palest. network + 3 US-funded stations



#### **Achievements & Future**

### DESERVE Master webpage – www.deserve-vi.net **GEO ATMO HYDRO** Real-time and open Integrated in n Real-time and open Long-term stor KITcube campaign data on request Training of loca Special network on schools for