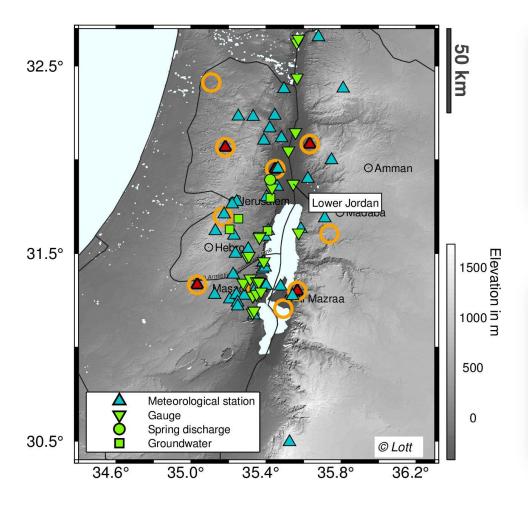

# **Hydrosphere - Network**

### **Hydrosphere - Lower Jordan River**

**Pub:** Hillel et al., J. of Hydrology, 2015