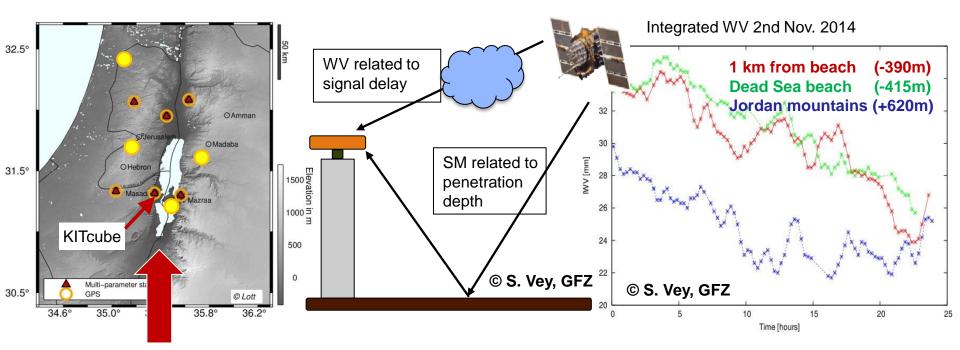

## New interdisciplinary ideas

**Geosphere** GPS – installed for tectonic movement (≈0.5 cm/y)

Atmosphere

New! Noise in GPS data - is also a signal! i.e. water vapour (WV) & soil moisture (SM)

# **Atmosphere – KITcube**

### **Atmosphere – KITcube**