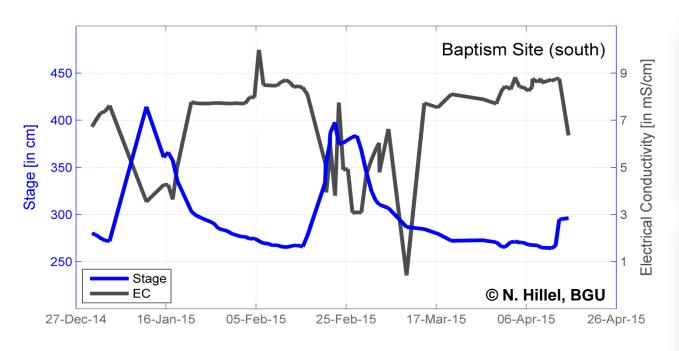

### **Hydrosphere - Lower Jordan River**

**Pub:** Hillel et al., J. of Hydrology, 2015